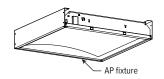

#### SURFACE MOUNT INSTALLATION

STEP 1: Assemble kit with provided flat head screws. Secure to ceiling (screws provided by others).

STEP 2: Remove one end plate and wire fixture. Be sure to provide adequate length of flexible conduit and slide AP into side rails.