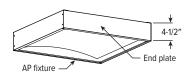

installing the fixture.
- This luminaire must be adequately grounded for protection against shock hazards and to assure proper operation.
- Disconnect power before servicing.

- LEDs are ESD (Electro Static Discharge) sensitive devices that can be easily damaged if the proper ESD mitigating steps are not taken.
- LEDs are very sensitive to mechanical damage. Caution must be taken to avoid damage to the LEDs.
- ESD or mechanical damage voids all warranties.
- Suitable for dry and damp locations.

#### SURFACE MOUNT INSTALLATION

STEP 1: Assemble kit with provided flat head screws. Secure to ceiling (screws provided by others).



STEP 2: Remove one end plate and wire fixture. Be sure to provide adequate length of flexible conduit and slide AP into side rails.



STEP 3: Attach end plate.







### WIRING DIAGRAM