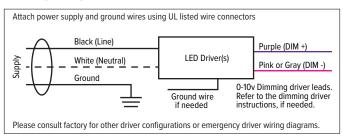

This luminaire must be adequately grounded for protection against shock hazards and to assure proper operation.
- Disconnect power before servicing.

- LEDs are ESD (Electro Static Discharge) sensitive devices that can be easily damaged if the proper ESD mitigating steps are not taken.
- LEDs are very sensitive to mechanical damage. Caution must be taken to avoid damage to the LEDs.
- ESD or mechanical damage voids all warranties.
- Suitable for dry and damp locations.

#### SURFACE MOUNT INSTALLATION

STEP 1: Assemble kit with provided flat head screws. Secure to ceiling (screws provided by others).



STEP 2: Remove one end plate and wire fixture. Be sure to provide adequate length of flexible conduit and slide AP into side rails.



STEP 3: Attach end plate.







### WIRING DIAGRAM